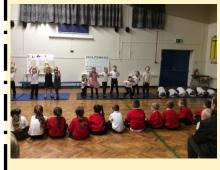

## YEAR 1 DANCE PERFORMANCE

A huge thank you to those parents/grandparents who attended the Year 1 Dance Performance at the school on Wednesday afternoon, your presence means a lot to us and to the children.

Please find below some photographs taken of the performance.