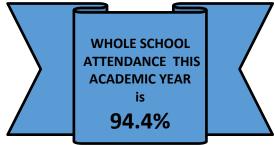

# ATTENDANCE MATTERS

With 100-96% Good,

92.4-90% Needs improving

95.9-92.5% Could be better,

below 90% Very poor attendance.

This attendance chart for this half term is showing at the moment, poor attendance especially in the Reception and the Year 5 class. It is important that all our children should aim for 100% attendance and has parents/carers having high expectations for your child's learning. We would like to ask for your commitment to making sure your child attends school every day possible please.