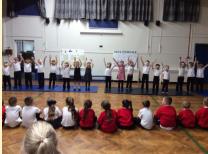

## YEAR 1 DANCE PERFORMANCE

A huge thank you to those parents/grandparents who attended the Year 1 Dance Performance at the school on Wednesday afternoon, your presence means a lot to us and to the children.

Please find below some photographs taken of the performance.