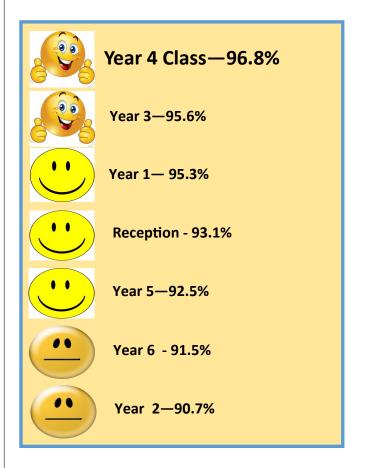

# ATTENDANCE MATTERS

With 100-96% Good,

92.4-90% Needs improving

95.9-92.5% Could be better,

below 90% Very poor attendance.

This attendance chart for this half term is showing at the moment, poor attendance especially in the Reception and the Year 5 class. It is important that all our children should aim for 100% attendance and has parents/carers having high expectations for your child's learning. We would like to ask for your commitment to making sure your child attends school every day possible please.