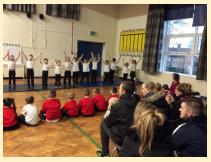

## YEAR 1 DANCE PERFORMANCE

A huge thank you to those parents/grandparents who attended the Year 1 Dance Performance at the school on Wednesday afternoon, your presence means a lot to us and to the children.

Please find below some photographs taken of the performance.