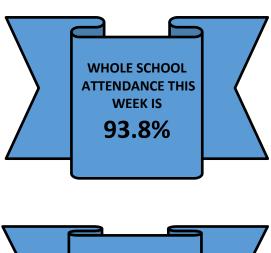

# ATTENDANCE MATTERS

With 100-96% Good,

92.4-90% Needs improving

95.9-92.5% Could be better,

below 90% Very poor attendance.

This attendance chart for this half term is showing at the moment, poor attendance especially in the Reception and the Year 5 class. It is important that all our children should aim for 100% attendance and has parents/carers having high expectations for your child's learning. We would like to ask for your commitment to making sure your child attends school every day possible please.