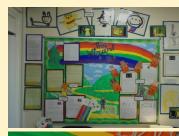

# WIZARD OF OZ

The topic this term has been the Wizard of Oz. Mrs Pratt created another wonderful display in our main reception area and by following the yellow brick road it shows samples of the children's beautiful written work and artwork taken from each class from Reception to Year 6.