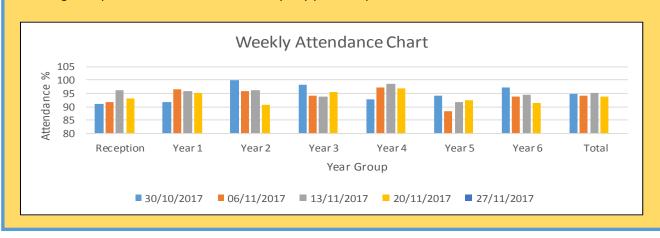

# ATTENDANCE MATTERS

With 100-96% Good,

92.4-90% Needs improving

95.9-92.5% Could be better,

below 90% Very poor attendance.

This attendance chart for this half term is showing at the moment, poor attendance especially in the Reception and the Year 5 class. It is important that all our children should aim for 100% attendance and has parents/carers having high expectations for your child's learning. We would like to ask for your commitment to making sure your child attends school every day possible please.